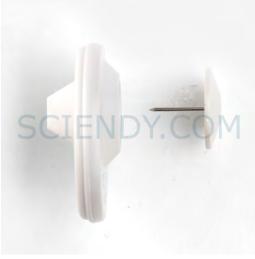

# **Round Tag**

The Magnetic Round Tag is a versatile shoplifting deterrent for a wide range of products. Its unique trapezoid design makes it look more particular. Its small form factor and simple design secures items without interfering with the shopper experience, merchandising or brand promotion, letting retailers open merchandise with confidence.

### **Retailer Values**

//Sleek, aesthetic design helps minimize impact to merchandise on display. //Promotes open merchandising for increased sales.

//Reduces lost sales and eliminates labor costs associated with in-store tagging, allowing store associates to better serve customers

//You can count on our systems as a strong visual deterrent for potential shoplifters, as well as helping to prevent organized crime. //Source Tagging, t