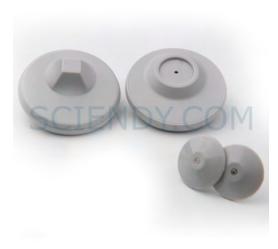

# **Round Tag**

The Magnetic Round Tag is a versatile shoplifting deterrent for a wide range of products. Its unique trapezoid design makes it look more particular. Its small form factor and simple design secures items without interfering with the shopper experience, merchandising or brand promotion, letting retailers open merchandise with confidence.

## **Specifications**

| Frequency 8.2MHz                 |
|----------------------------------|
| Color: White, gray or customized |
| Dimensionφ50x20mm (φ2.00x0.79')  |
| Lockthree balls, standard/super  |
| MaterialABS plastic              |
| Pullout Force≥400N               |