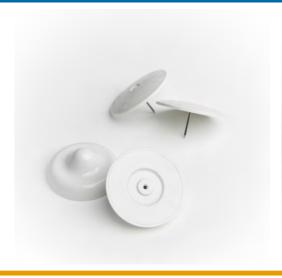

# **Round Tag**

The Round Tag provides theft protection for everything from heavy outerwear to delicate intimate garments. It is integrated with tag and its own pin. Its small form factor and simple design secures items without interfering with the shopper experience, merchandising or brand, promotion, letting retailers open merchandise with confidence. This tag also features a robust locking mechanism with 400N of pull-out force.