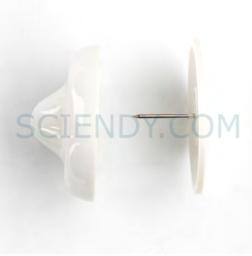

# **Round Tag**

The Round Tag provides theft protection for everything from heavy outerwear to delicate intimate garments. It is integrated with tag and its own pin. Its small form factor and simple design secures items without interfering with the shopper experience, merchandising or brand, promotion, letting retailers open merchandise with confidence. This tag also features a robust locking mechanism with 400N of pull-out force.

# **Specifications**

| Frequency     | 8.2MHz                       |
|---------------|------------------------------|
| Color         | Gray or customized           |
| Dimension     | φ41*23mm (φ1.73x0.91")       |
| Lock          | .three balls, standard/super |
| Material      | ABS plastic                  |
| Pullout Force | ≥400N                        |