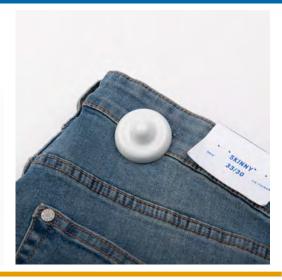

# **Round Tag**

The Round Tag provides theft protection for everything from heavy outerwear to delicate intimate garments. It is integrated with tag and its own pin. Its small form factor and simple design secures items without interfering with the shopper experience, merchandising or brand, promotion, letting retailers open merchandise with confidence. This tag also features a robust locking mechanism with 400N of pull-out force.

# **Solution Application**

Used for: Clothes, Hats, Sporting goods etc

Application: Warehouse, Shopping Arcade, Supermarket, Garment Store