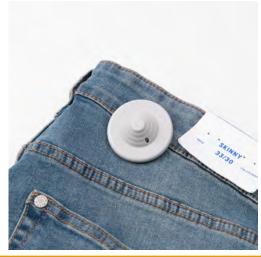

# Mini UFO Tag

The Mini UFO Tag provides theft protection for everything from heavy outerwear to delicate intimate garments. Its small form factor and simple design secures items without interfering with the shopper experience, merchandising or brand, promotion, letting retailers open merchandise with confidence. This tag also features a robust locking mechanism with 400N of pull-out force.

# **Solution Application**

Used for: Clothes, Shoes, Hats, Handbags, Sporting goods etc

Application: Warehouse, Shopping Arcade, Supermarket, Garment Store