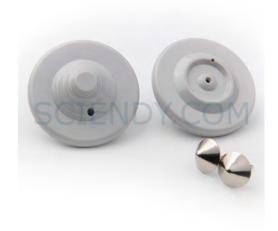

# Mini UFO Tag

The Mini UFO Tag provides theft protection for everything from heavy outerwear to delicate intimate garments. Its small form factor and simple design secures items without interfering with the shopper experience, merchandising or brand, promotion, letting retailers open merchandise with confidence. This tag also features a robust locking mechanism with 400N of pull-out force.

# **Specifications**

| Frequency     | 8.2MHz                      |
|---------------|-----------------------------|
| Color:        | White or Gray               |
| Dimension     | φ48x20mm(φ2.0x0.7")         |
| Lock          | three balls, standard/super |
| Material      | ABS plastic                 |
| Pullout Force | ≥400N                       |