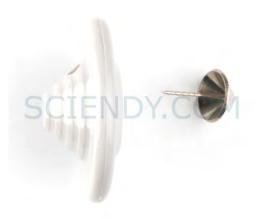

# Mini UFO Tag

The Mini UFO Tag provides theft protection for everything from heavy outerwear to delicate intimate garments. Its small form factor and simple design secures items without interfering with the shopper experience, merchandising or brand, promotion, letting retailers open merchandise with confidence. This tag also features a robust locking mechanism with 400N of pull-out force.

# **Specifications**

| Frequency     | 8.2MHz                      |
|---------------|-----------------------------|
| Color:        | White or Gray               |
| Dimension     | φ48x20mm(φ2.0x0.7")         |
| Lock          | three balls, standard/super |
| Material      | ABS plastic                 |
| Pullout Force | ≥400N                       |