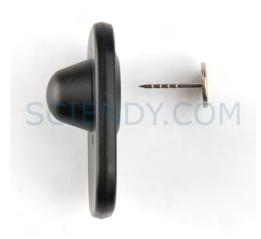

## Mini Square Tag

The Mini Tag is a versatile shoplifting deterrent for a wide range of products. This tag accepts both smooth and grooved pins. This hard tag is applied to various goods to help reduce operational costs and eliminate in-store tagging labor.

#### Pin:

P01 & other compatible pins