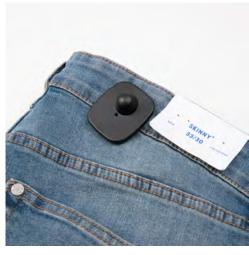

## Mini Square Tag

The Mini Tag is a versatile shoplifting deterrent for a wide range of products. This tag accepts both smooth and grooved pins. This hard tag is applied to various goods to help reduce operational costs and eliminate in-store tagging labor.

### **Solution Application**

Used for: Clothes, Shoes, Hats, Handbags, Accessories, Sporting goods etc

Application: Warehouse, Shopping Arcade, Supermarket, Garment Store