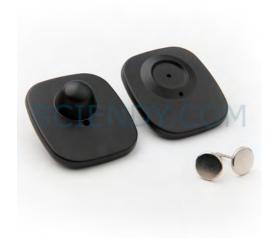

## Mini Square Tag

The Mini Tag is a versatile shoplifting deterrent for a wide range of products. This tag accepts both smooth and grooved pins. This hard tag is applied to various goods to help reduce operational costs and eliminate in-store tagging labor.

#### **Specifications**

| Frequency     | 8.2MHz                       |
|---------------|------------------------------|
| Color:        | Black, Beige or Grey         |
| Dimension     | 48x42mm(1.89x1.65")          |
| Lock          | .three balls, standard/super |
| Material      | ABS plastic                  |
| Pullout Force | ≥400N                        |