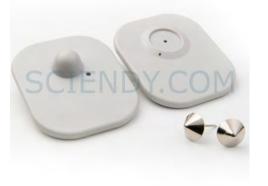

# Large Square Tag

The Large Square Tag is a versatile shoplifting deterrent for a wide range of products. This tag accepts both smooth and grooved pins. This hard tag is applied to various goods to help reduce operational costs and eliminate in-store tagging labor.

# Specifications

| Frequency     | 8.2MHz                      |
|---------------|-----------------------------|
| Color:        | Black, or Grey              |
| Dimension     | 70x58x18mm(2.8x2.3x0.7')    |
| Lock          | three balls, standard/super |
| Material      | ABS plastic                 |
| Pullout Force | ≥400N                       |