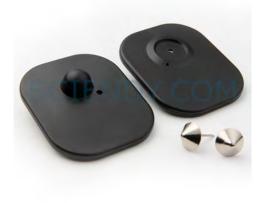

# Large Square Tag

The Large Square Tag is a versatile shoplifting deterrent for a wide range of products. This tag accepts both smooth and grooved pins. This hard tag is applied to various goods to help reduce operational costs and eliminate in-store tagging labor.

# Specifications

| Frequency     | 8.2MHz                      |
|---------------|-----------------------------|
| Color:        | Black, or Grey              |
| Dimension     | 70x58x18mm(2.8x2.3x0.7')    |
| Lock          | three balls, standard/super |
| Material      | ABS plastic                 |
| Pullout Force | ≥400N                       |