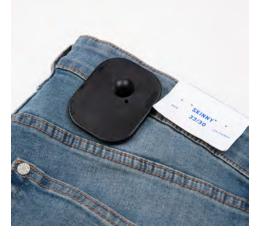

# Large Square Tag

The Large Square Tag is a versatile shoplifting deterrent for a wide range of products. This tag accepts both smooth and grooved pins. This hard tag is applied to various goods to help reduce operational costs and eliminate in-store tagging labor.

#### **Solution Application**

Used for: Clothes, Shoes, Hats, Handbags, Accessories, Sporting goods etc

Application: Warehouse, Shopping Arcade, Supermarket, Garment Store