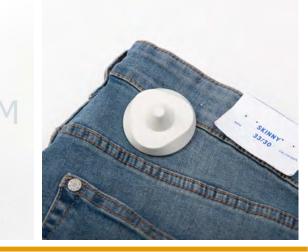

# Delta Tag

The Delta Tag provides theft protection for everything from heavy outerwear to delicate intimate garments. Its small form factor and simple design secures items without interfering with the shopper experience, promotion, letting retailers open merchandise with confidence. This tag also features a robust locking mechanism with 400N of pull-out force.