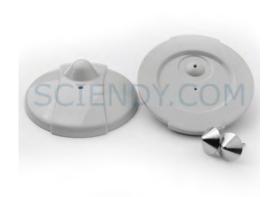

# Alpha Tag

The Alpha Tag provides theft protection for everything from heavy outerwear to delicate intimate garments. Its small form factor and simple design secures items without interfering with the shopper experience, merchandising or brand, promotion, letting retailers open merchandise with confidence. This tag also features a robust locking mechanism with 400N of pull-out force.

# **Specifications**

| Frequency      | 8.2MHz/58KHz                |
|----------------|-----------------------------|
| Color:         | White or Gray               |
| Dimension      | φ65mm(2.56")                |
| Lock           | three balls, standard/super |
| Material       | ABS plastic                 |
| Pullout Force  | ≥400N                       |
| Detection Rang | e1.58-1.84m                 |