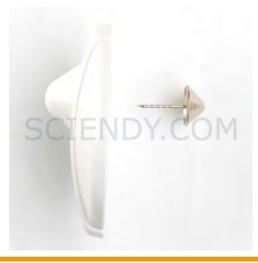

# Alpha Tag

The Alpha Tag provides theft protection for everything from heavy outerwear to delicate intimate garments. Its small form factor and simple design secures items without interfering with the shopper experience, merchandising or brand, promotion, letting retailers open merchandise with confidence. This tag also features a robust locking mechanism with 400N of pull-out force.

# **Specifications**

| Frequency      | 8.2MHz/58KHz                |
|----------------|-----------------------------|
| Color:         | White or Gray               |
| Dimension      | φ65mm(2.56")                |
| Lock           | three balls, standard/super |
| Material       | ABS plastic                 |
| Pullout Force  | ≥400N                       |
| Detection Rang | e1.58-1.84m                 |