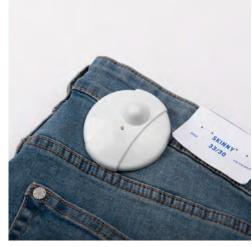

# Alpha Tag

The Alpha Tag provides theft protection for everything from heavy outerwear to delicate intimate garments. Its small form factor and simple design secures items without interfering with the shopper experience, merchandising or brand, promotion, letting retailers open merchandise with confidence. This tag also features a robust locking mechanism with 400N of pull-out force.

# **Solution Application**

Used for: Clothes, Shoes, Hats, Sporting goods etc

Application: Warehouse, Shopping Arcade, Supermarket, Garment Store